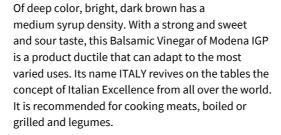

| 120 cm                           | 120 cm                             |  |  |
| length             | 80 cm                            | 100 cm                             |  |  |
| height             | 167 cm                           | 167 cm                             |  |  |
| gross weight       | 527 kg                           | 976 kg                             |  |  |
| cartons per layer  | 8                                | 15                                 |  |  |
| layers             | 8                                | 8                                  |  |  |
| cartons per pallet | 64                               | 120                                |  |  |
| bottles per pallet | 384                              | 720                                |  |  |



### Ingredients: wine vinegar, cooked grape must contains sulphites

# **CARDBOARD BOX**

|         |         | 6 unit | s per box |  |
|---------|---------|--------|-----------|--|
| width   | 20,5 cm |        |           |  |
| lenght  |         | 24 cm  |           |  |
| height  | height  |        |           |  |
| weight  |         | 8 kg   |           |  |
| GTIN 14 | EU      |        | USA       |  |
|         |         |        |           |  |
|         |         |        |           |  |

|               | <u>ir</u>       |             |  |  |                  |             |  |
|---------------|-----------------|-------------|--|--|------------------|-------------|--|
|               | EU<br>N. pallet | N.bott<br>6 |  |  | JSA<br>N. pallet | N.bott<br>6 |  |
| container 20' |